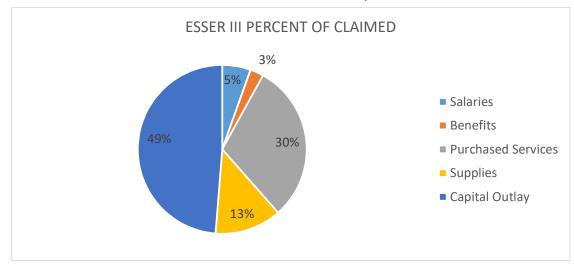

## ESSER III

| Date:              | 4/30/2022    |                                                                                                                            |
|--------------------|--------------|----------------------------------------------------------------------------------------------------------------------------|
| Awarded            | \$10,843,522 | Obligated by 9/30/24                                                                                                       |
| Salaries           | \$55,685     | Support Teachers, Night School, Tutors, Summer School - (Principals, Teachers, Secretaries, Cooks, Support Staff)          |
| Benefits           | \$26,390     | FICA, Medicare, IMRF, TRS                                                                                                  |
| Purchased Services | \$311,595    | Software for remote learning, Summer School Student Transportation, hotspots, Workshop/Training, Behavior Interventionists |
| Supplies           | \$130,775    | Curriculum, student desks and chairs                                                                                       |
| Capital Outlay     | \$498,362    | Cafeteria Tables, Projectors, Promethean Panels, HVAC Systems                                                              |
|                    |              |                                                                                                                            |

Total Claimed \$1,022,807 Percent Spent 9.43%

Left to Claim \$9,820,715 Amount claimed in April: \$ 246,133